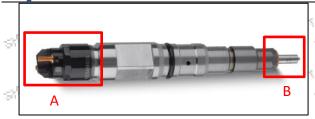

ngine maintenance manual.

Injector failure caused by not complying with the intake system fit clearance and exhaust system fit clearance requirements specified in the vehicle engine maintenance manual.

Failure to replace the consumable parts and the fitting clearance of the oil inlet system pipeline and the fuel injector connection in accordance with the fuel intake system specified in the vehicle engine maintenance manual.

#### 1.11.0445120247 Injector's Manufacturer

Injector's manufacturer: Shenzhen Shumatt Technology Co., Ltd

#### 2.0445120247 Injector Technical Support

0000 C

#### 2.1.0445120247 Injector's Part Number Location

1) E.g.: The injector part number see as follows

Mob/WhatsApp: +86 13410541523 Tel: +8675523215133

Email: ruby@shumatt.com Website: www.shumatt.com





| No.      | Name                                       |
|----------|--------------------------------------------|
|          | brand, logo, part number,<br>series number |
| <b>B</b> | nozzle part number                         |

### 2.2.0445120247 Injector's Application Scenarios

Common rail system is an oil supply method refers to the diesel oil from the fuel tank sucked out by the gear pump through the oil-water separator and the gear pump to diesel fine filter, high-pressure pump, common rail pipe, and fuel injector, all together with the closed-loop fuel supply system composed of sensors and ECU that completely separates the generation of injection pressure and the injection process from each other.



Pic No. 1

| No. | Name                  | No.  | Name