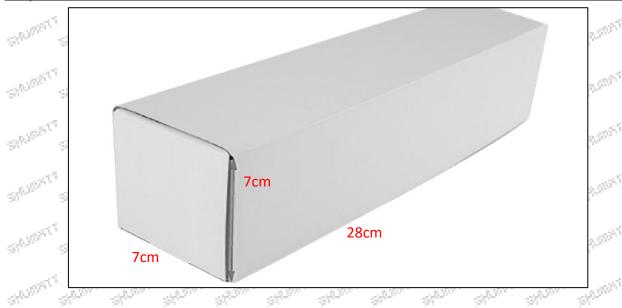

injector house protective cover, solenoid valve protective cover, VCI anti-rust bag, and air bubble bag to avoid personal injury.
- ▲ O-ring and gasket are disposable installation accessories, and need to be replaced for re-installation.
  - ▲ The nozzle protective cover, the injector house protective cover, and the solenoid valve protective cover are recyclable accessories that can be reused.
  - ▲ VCI anti-rust bags and bubble bags are non-degradable materials, please dispose of them properly after using.
- The injector and the installation parts should be coated with appropriate sealing oil during installation.

#### (2) Injector Box Size

Email: ruby@shumatt.com

Mob/WhatsApp: +86 13410541523 Tel: +8675523215133

© 2022 Shenzhen Shumatt Technology Co., Ltd

Website: www.shumatt.com





| No.     | Name         | Injector Package Size (cm) |  |  |  |  |  |
|---------|--------------|----------------------------|--|--|--|--|--|
| . 1 The | Injector Box | 28*7*7                     |  |  |  |  |  |

#### 1.9.0445120247 Injector's Testing Standard and Certificate

We can provide the factory quality inspection test report of each injector to ensure that each injector delivered meets the engine performance indicators.



## 1.10.0445120247 Injector's Warranty Instructions

### (1) . Product Warranty Conditions and Instructions

It is necessary to provide pictures, videos, or test reports detected by the injector inspection equipment when the injector is abnormal during use as evidence to feed back to the salesman.

Abnormal conditions are properly explained such as: 1.Smoke,